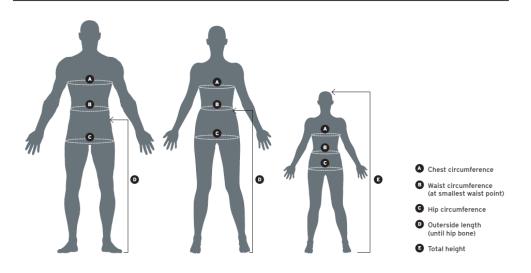

## SIZING CHARTS

| MAN                                | 46/48<br>S | 48/50<br>M            | 50/52<br>L | 52/54<br>XL | 54/56<br>2XL |
|------------------------------------|------------|-----------------------|------------|-------------|--------------|
| CHEST                              | 94 - 98    | 99 - 103              | 104 - 108  | 109 - 113   | 114 - 119    |
| WAIST<br>(at smallest waist point) | 79 - 82    | 83 - <mark>8</mark> 6 | 87 - 90    | 91 - 95     | 96 - 102     |
| Э нір                              | 97 - 100   | 101 - 104             | 105 - 108  | 109 - 112   | 113 - 118    |
| SIDE LENGTH<br>(from hip bone)     | 100 - 101  | 102 - 103             | 104 - 105  | 106 - 107   | 108 - 109    |

| WOMAN                              | 34/36<br>XS | 36/38<br>S | 38/40<br>M | 40/42<br>L | 42/44<br>XL |
|------------------------------------|-------------|------------|------------|------------|-------------|
| CHEST                              | 83 - 86     | 87 - 90    | 91 - 94    | 95 - 98    | 99 - 103    |
| WAIST<br>(at smallest waist point) | 66 - 69     | 70 - 73    | 74 - 77    | 78 - 81    | 82 - 86     |
| ніР                                | 93 - 96     | 97 - 100   | 101 - 104  | 105 - 108  | 109 - 113   |
| SIDE LENGTH<br>(from hip bone)     | 96 - 97     | 98 - 99    | 100 - 101  | 102 - 103  | 104 - 105   |

|   | JUNIORS/KIDS                       | 128<br>S  | 140<br>M  | 152<br>L  | 164<br>XL | 176<br>XXL |
|---|------------------------------------|-----------|-----------|-----------|-----------|------------|
| ۸ | CHEST                              | 62 - 67   | 68 - 73   | 74 - 79   | 80 - 85   | 86 - 91    |
| 8 | WAIST<br>(at smallest waist point) | 56 - 59   | 60 - 63   | 64 - 67   | 68 - 71   | 71 - 74    |
| C | HIP                                | 69 - 72   | 73 - 76   | 77 - 80   | 81 - 84   | 85 - 88    |
| 0 | TOTAL HEIGHT                       | 124 - 135 | 136 - 147 | 148 - 159 | 160 - 169 | 170 - 176  |